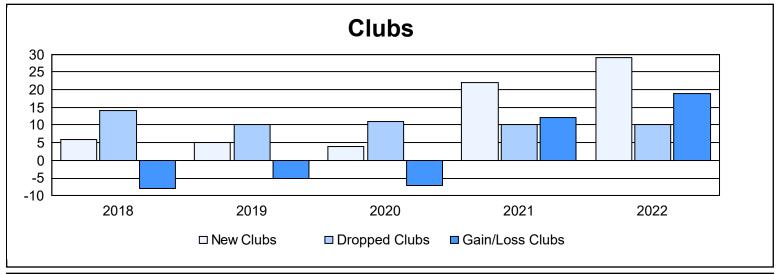

District 321 D

As of June 2022 Cumulative

| Year      | New<br>Clubs | Dropped<br>Clubs | Gain/<br>Loss<br>Clubs | New<br>Members | Charter<br>Members | Reinstate<br>Members | Transfer<br>Members | Total<br>Member<br>Added | Total<br>Members<br>Dropped | Gain/<br>Loss<br>Members |
|-----------|--------------|------------------|------------------------|----------------|--------------------|----------------------|---------------------|--------------------------|-----------------------------|--------------------------|
| 2017-2018 | 6            | 14               | -8                     | 789            | 198                | 120                  | 22                  | 1,129                    | 1,536                       | -407                     |
| 2018-2019 | 5            | 10               | -5                     | 416            | 151                | 181                  | 14                  | 762                      | 1,223                       | -461                     |
| 2019-2020 | 4            | 11               | -7                     | 348            | 141                | 165                  | 30                  | 684                      | 1,010                       | -326                     |
| 2020-2021 | 22           | 10               | 12                     | 450            | 571                | 100                  | 6                   | 1,127                    | 1,013                       | 114                      |
| 2021-2022 | 29           | 10               | 19                     | 936            | 766                | 196                  | 73                  | 1,971                    | 1,406                       | 565                      |
| Average   | 13           | 11               | 2                      | 588            | 365                | 152                  | 29                  | 1,135                    | 1,238                       | -103                     |