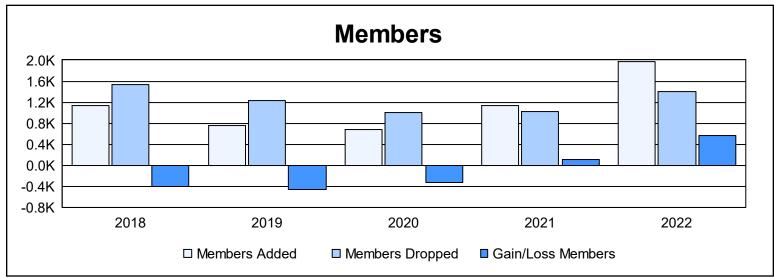

District 321 D

As of June 2022 Cumulative

| Year      | New<br>Clubs | Dropped<br>Clubs | Gain/<br>Loss<br>Clubs | New<br>Members | Charter<br>Members | Reinstate<br>Members | Transfer<br>Members | Total<br>Member<br>Added | Total<br>Members<br>Dropped | Gain/<br>Loss<br>Members |
|-----------|--------------|------------------|------------------------|----------------|--------------------|----------------------|---------------------|--------------------------|-----------------------------|--------------------------|
| 2017-2018 | 6            | 14               | -8                     | 789            | 198                | 120                  | 22                  | 1,129                    | 1,536                       | -407                     |
| 2018-2019 | 5            | 10               | -5                     | 416            | 151                | 181                  | 14                  | 762                      | 1,223                       | -461                     |
| 2019-2020 | 4            | 11               | -7                     | 348            | 141                | 165                  | 30                  | 684                      | 1,010                       | -326                     |
| 2020-2021 | 22           | 10               | 12                     | 450            | 571                | 100                  | 6                   | 1,127                    | 1,013                       | 114                      |
| 2021-2022 | 29           | 10               | 19                     | 936            | 766                | 196                  | 73                  | 1,971                    | 1,406                       | 565                      |
| Average   | 13           | 11               | 2                      | 588            | 365                | 152                  | 29                  | 1,135                    | 1,238                       | -103                     |